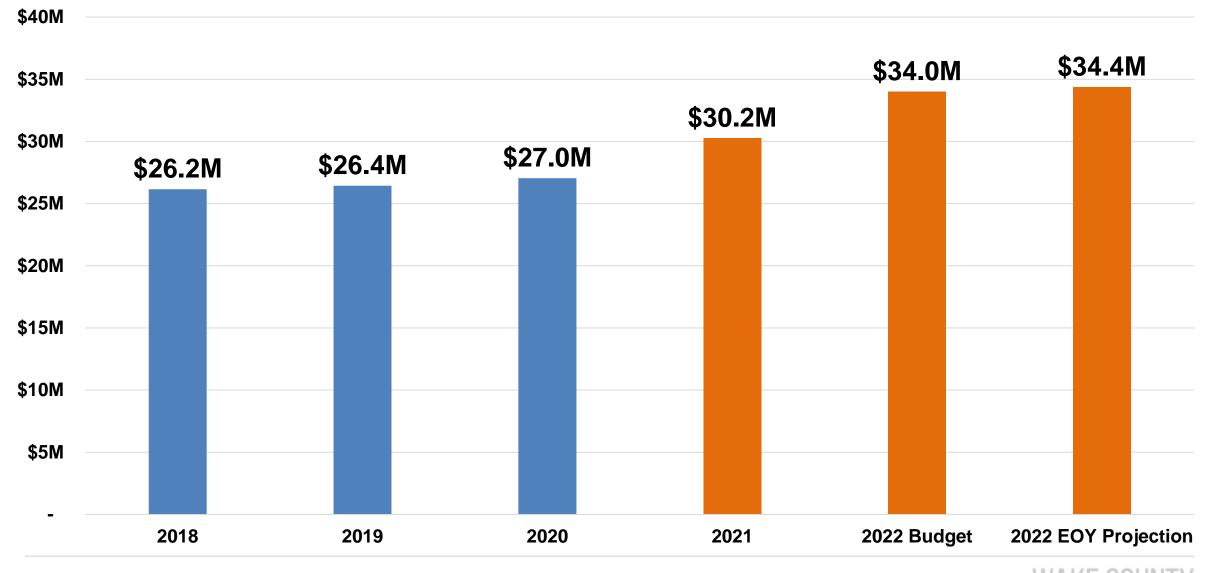

# **Revenues are growing (Totals)**

Ē

Orange bars denote year with increase in property tax rate