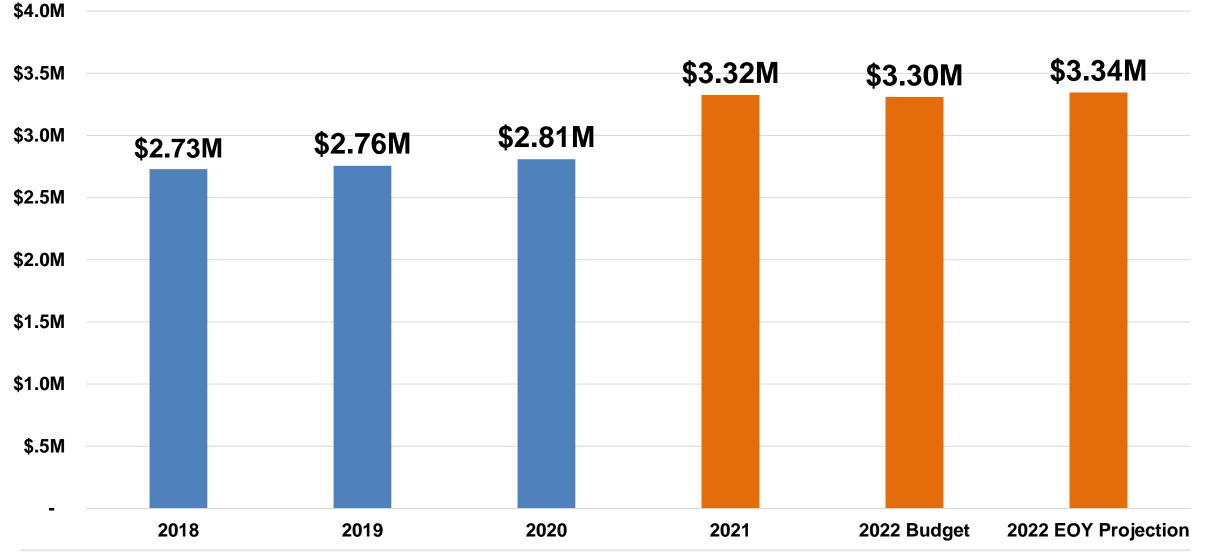

# **Revenues are growing (Per Penny)**

Ē

Orange bars denote year with increase in property tax rate

WAKE COUNTY