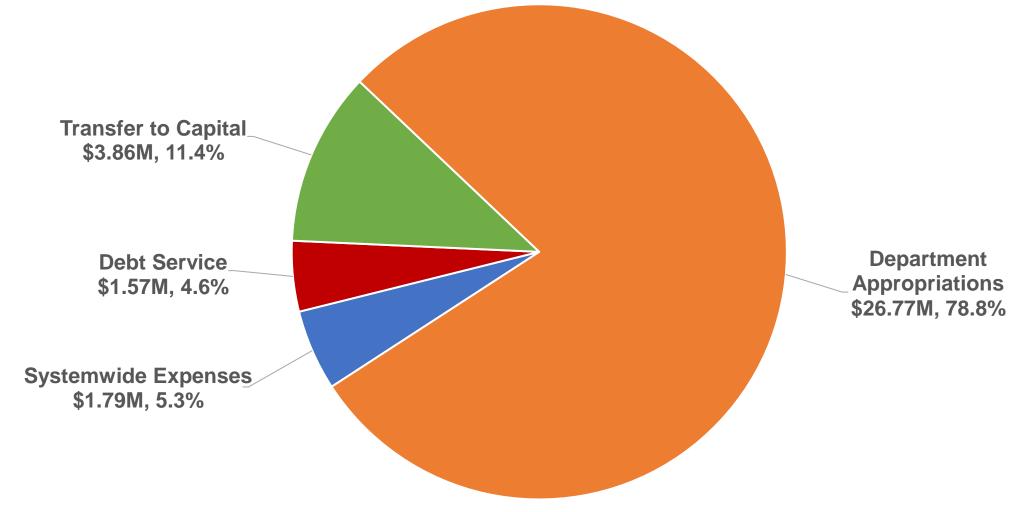

# FY22 Operating Budget Breakdown

The majority of spending is direct appropriations to contracted fire departments