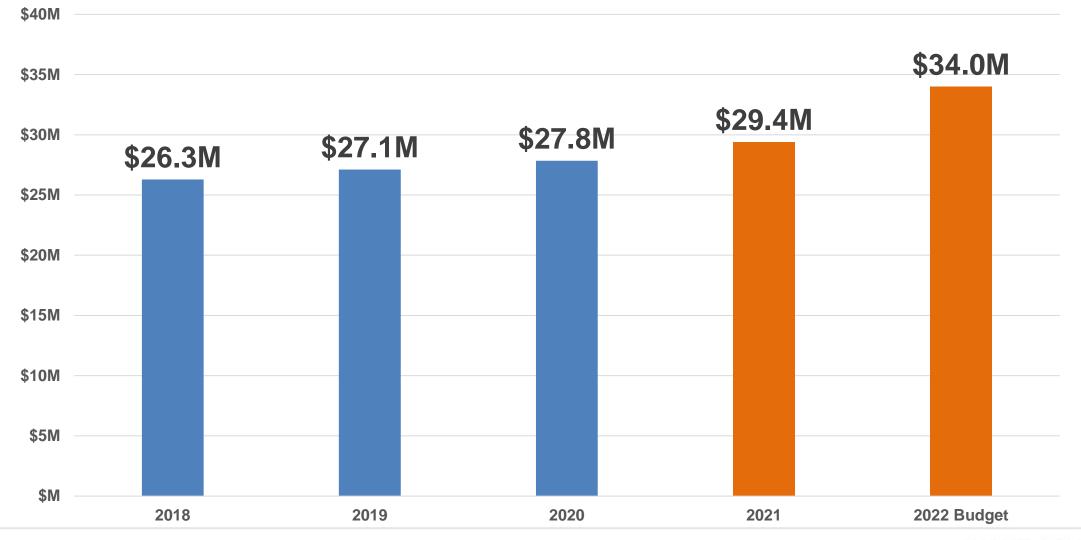

# Expenditures are growing as well

Ē

Orange bars denote year with increase in property tax rate

WAKE COUNTY