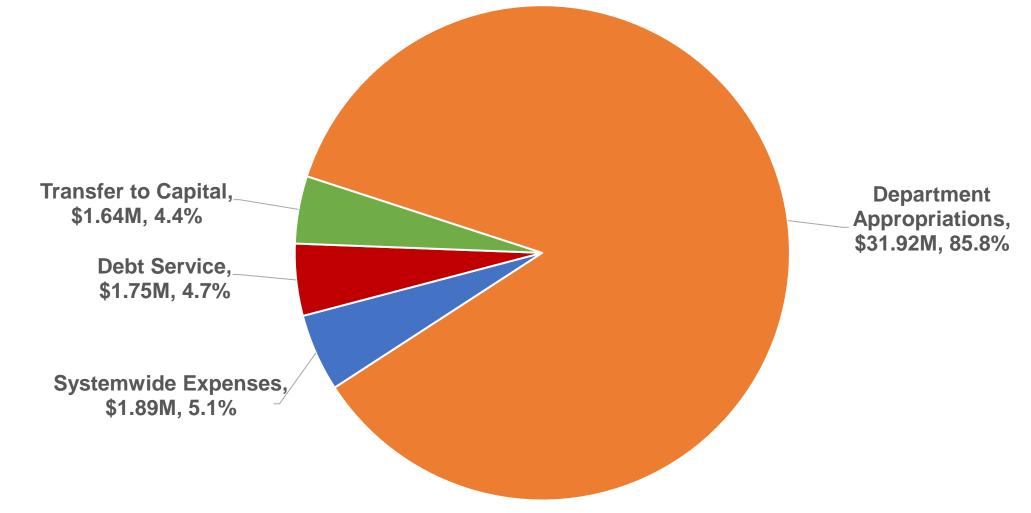

# FY22 Operating Budget Breakdown

The majority of spending is direct appropriations to contracted fire departments

# **FY23 Operating**

Department Appropriations Systemwide Expenses